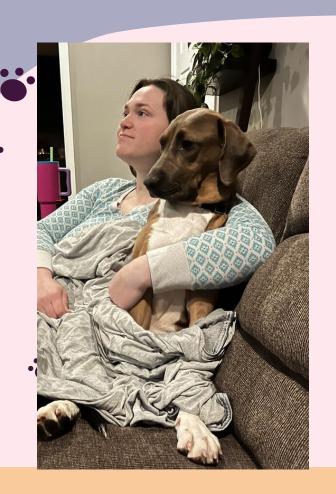

## Cuddly

When we sit down on the couch or lay down in bed, Stormy is there to cuddle us and keep us warm

# Foster mom's favorite thing about Stormy?

I love that Stormy will let me cuddle her the way I want; she keeps me warm at night and lets me move her around as I see fit!