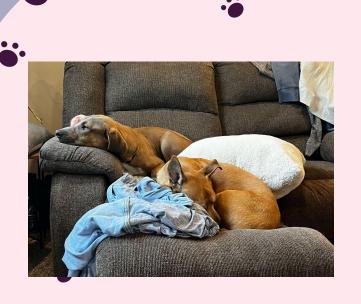

## Cuddly

When we sit down on the couch or lay down in bed, Stormy is there to cuddle us and keep us warm

# Foster mom's favorite thing about Stormy?

I love that Stormy will let me cuddle her the way I want; she keeps me warm at night and lets me move her around as I see fit!