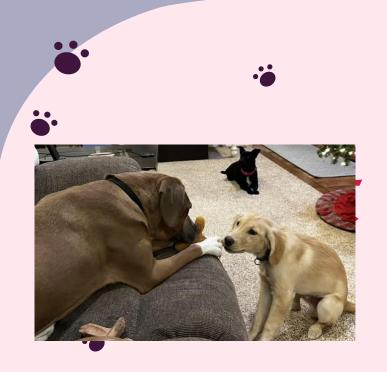

## Happy and Playful

Stormy is always eager to play tug with her foster parents or siblings

# Foster dad's favorite things about Stormy?

I love that she is full of sweetness and playfulness! She loves other dogs and loves having siblings