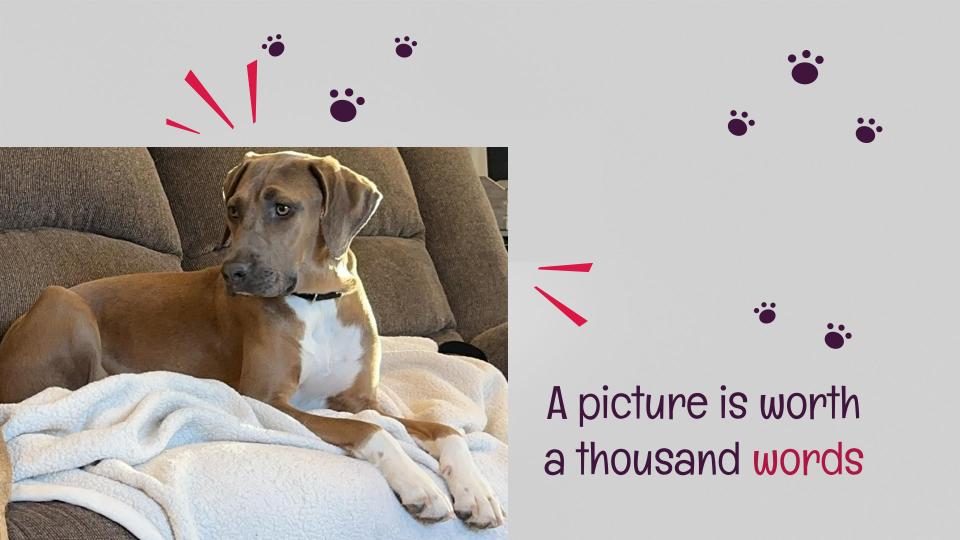

## Learning to Trust

Stormy is so sweet and loving, but occasionally she gets scared. Everyday she trusts more and more.