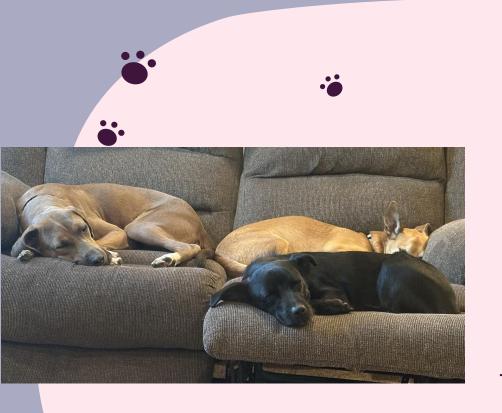

### Gentle Soul

Sweet and gentle with our small dogs, and takes a treat gently

# Foster dad's favorite things about Stormy?

I love that she is full of sweetness and playfulness! She loves other dogs and loves having siblings