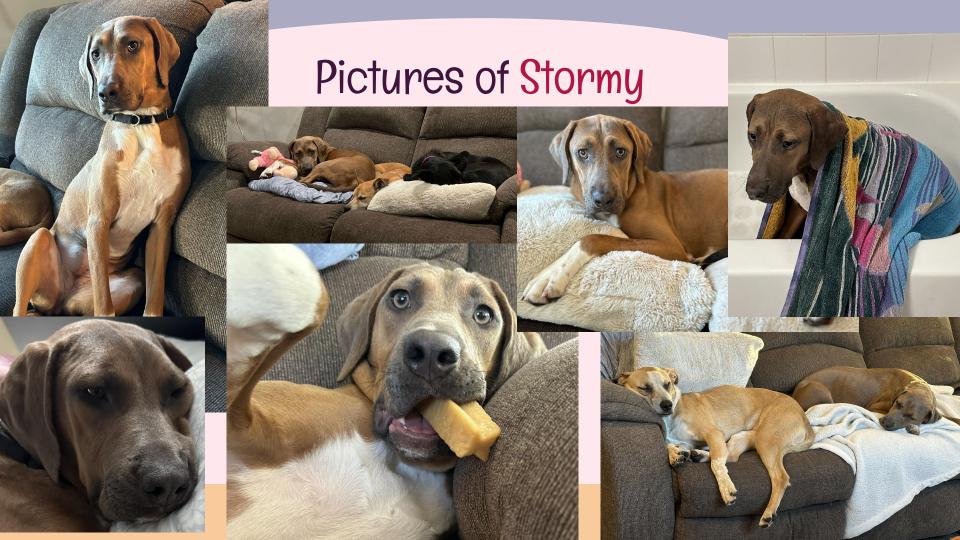

## Happy and Playful

Stormy is always eager to play tug with her foster parents or siblings

## One of the Pack

Where the family goes, Stormy goes; she follows us from room to room and takes her cues from us

## Learning to Trust

Stormy is so sweet and loving, but occasionally she gets scared. Everyday she trusts more and more.